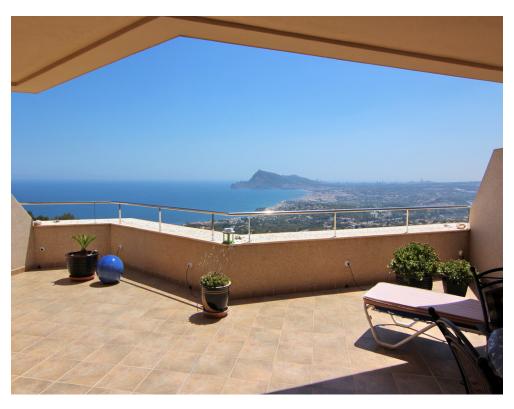

Pleasant and spacious apartment with 2 large bedrooms with fitted wardrobes (1 with en-suite bathroom), 2 bathrooms with shower, living-dining room and semi-open kitchen with both direct access to the main terrace  $(60m^2)$ , another terrace at the backside of the apartment with direct access from the 2 bedrooms with views of Altea Hills. Garage space and storage room, 2 community pools, excellent qualities.