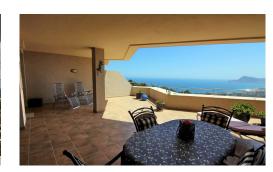

Pleasant and spacious apartment with 2 large bedrooms with fitted wardrobes (1 with en-suite bathroom), 2 bathrooms with shower, living-dining room and semi-open kitchen with both direct access to the main terrace  $(60m^2)$ , another terrace at the backside of the apartment with direct access from the 2 bedrooms with views of Altea Hills. Garage space and storage room, 2 community pools, excellent qualities.